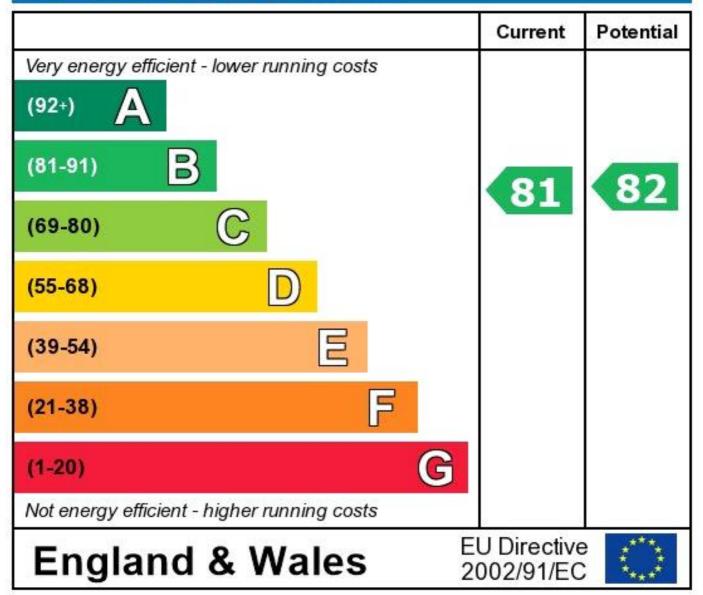

## **Energy Efficiency Rating**

The energy efficiency rating is a measure of the overall efficiency of a home. The higher the rating the more energy efficient the home is and the lower the fuel bills will be.