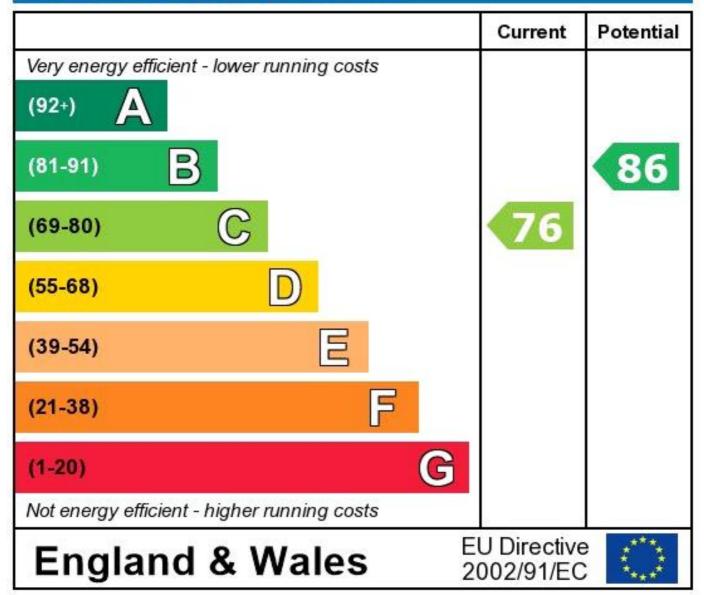

## **Energy Efficiency Rating**

The energy efficiency rating is a measure of the overall efficiency of a home. The higher the rating the more energy efficient the home is and the lower the fuel bills will be.