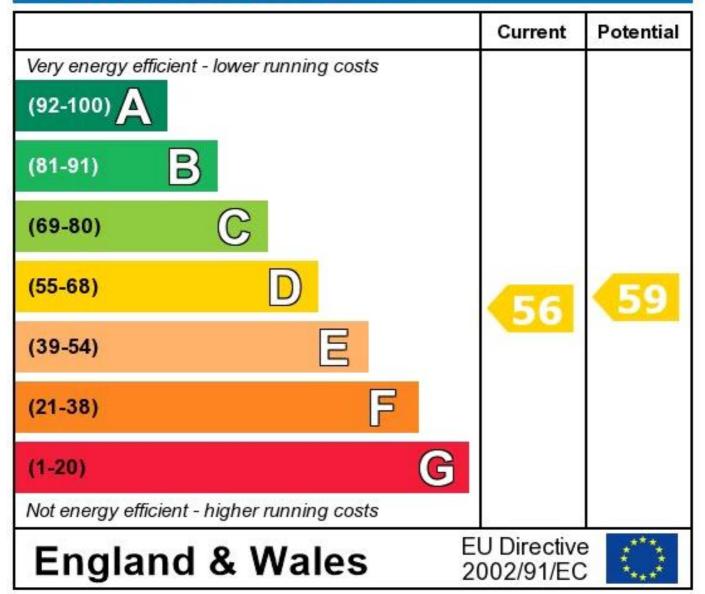

## **Energy Efficiency Rating**

The energy efficiency rating is a measure of the overall efficiency of a home. The higher the rating the more energy efficient the home is and the lower the fuel bills will be.