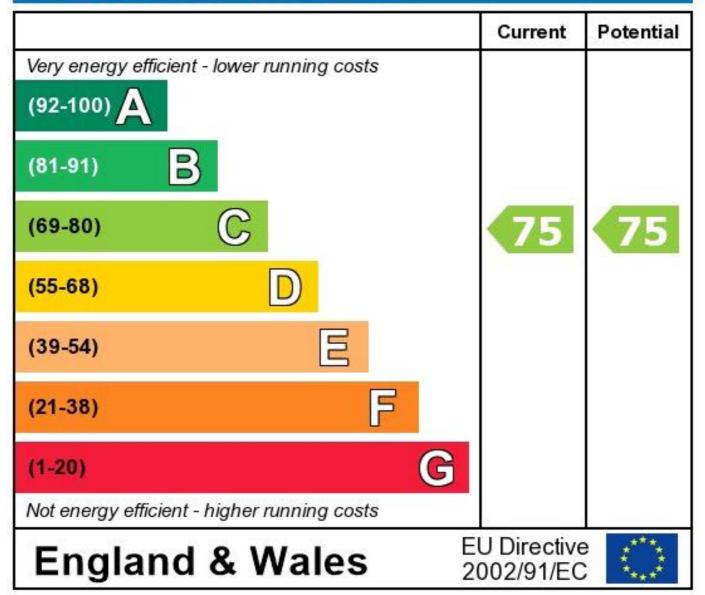

## **Energy Efficiency Rating**

The energy efficiency rating is a measure of the overall efficiency of a home. The higher the rating the more energy efficient the home is and the lower the fuel bills will be.